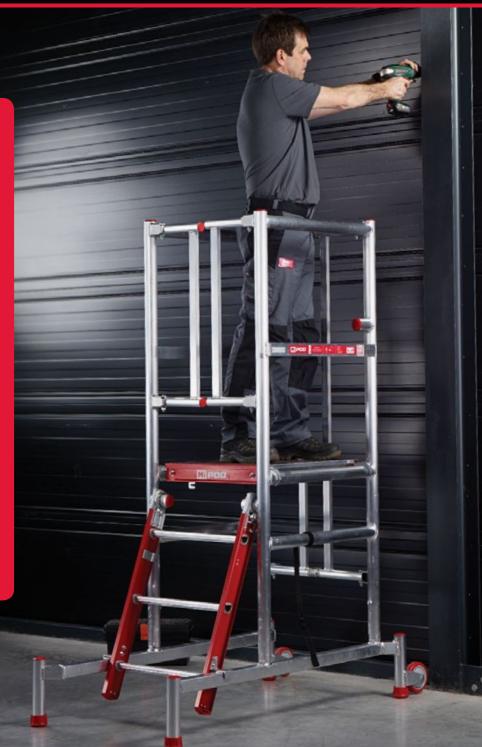

MiPOD is a versatile and high quality podium designed in accordance with the latest testing and quality standards

- Anti-surf
- Saloon style safety gates
- Fits through doorways
- Easy tip to castors to move
- Fully folding
- MiPOD 1000 and 1500 versions
- Narrow and wide base versions
- Working heights of 2.75m to 3.5m