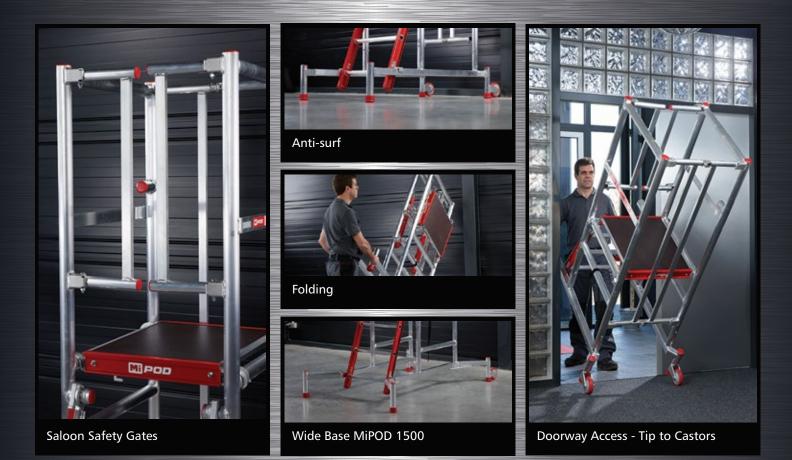

MiPOD is a versatile and high quality podium designed in accordance with the latest testing and quality standards

- Anti-surf
- Saloon style safety gates
- Fits through doorways
- Easy tip to castors to move
- Fully folding
- MiPOD 1000 and 1500 versions
- Narrow and wide base versions
- Working heights of 2.75m to 3.5m